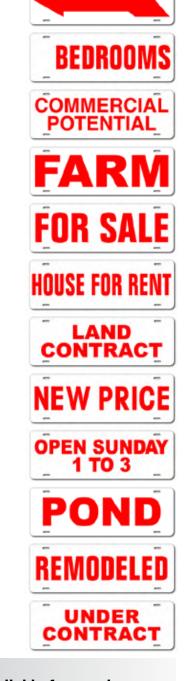

# In-Stock Message Riders

6"x18" .040 gauge aluminum. Hardware included.

## **Only \$9.00 Each!**

>>> In stock and ready for pick up when you are. Stop in for yours today!

Tools for installation available for purchase. FREE upon request with orders over \$75.00