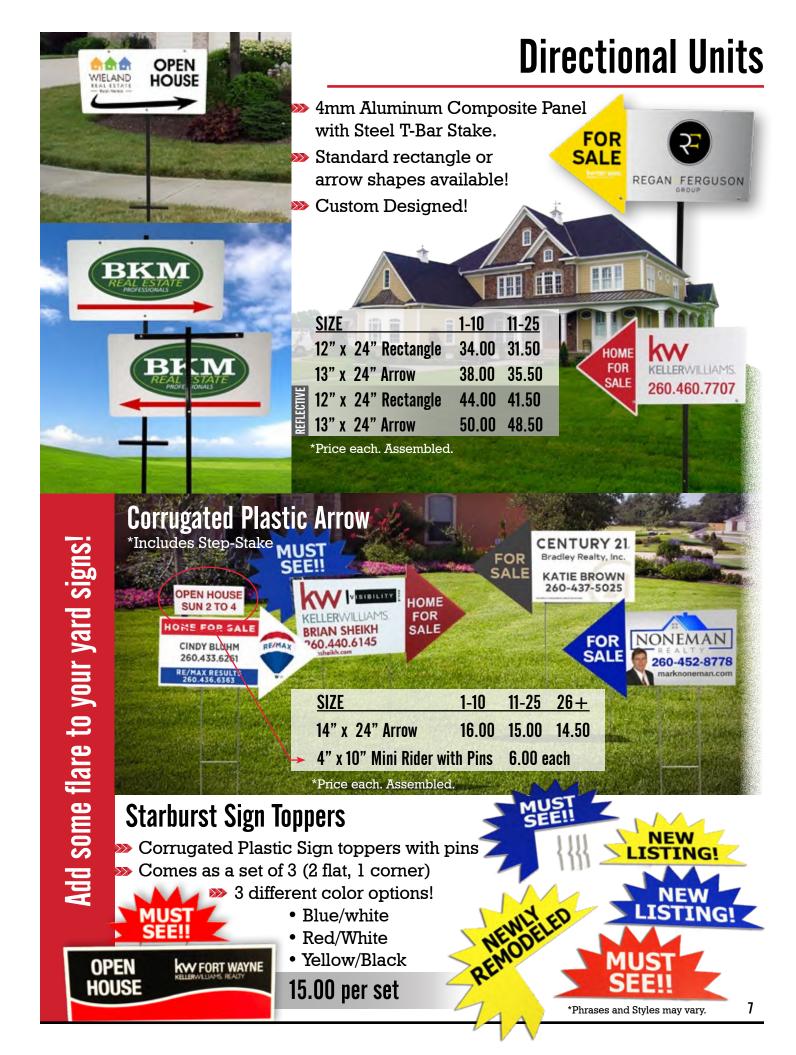

## **Reflective Sign Panels**

Signs are visible at night when car lights shine on them, just like traffic signs.

Stand out from other listings and make an impact in the neighborhood.

Pricing for reflective graphics is listed with most items. Please call if you require a custom quote.

# **Premium Metal Sign Units**

>>> Includes the sign panel assembled into a bolt-in steel frame.

\*Price each. Assembled.
\*FREE Delivery in Allen County, Indiana!

## Frame Size Comparison

- >>> Frames are fabricated in our own shop.
- **>>>** Constructed with 1 inch, 1/8" thick steel angle.
- >>> Powder-coated for rust prevention unmatched by paint.