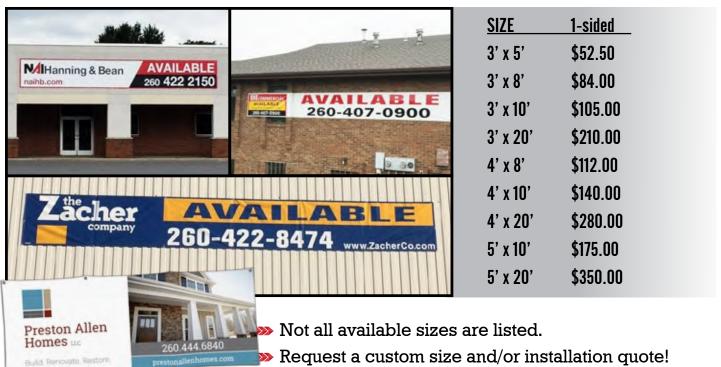

# **Commercial and Builder Signs**

Digital full color print, single or double sided.

| Alumalite - 6mm |          |          | <b>10mm Corrugated Plastic</b> |          |  |  |
|-----------------|----------|----------|--------------------------------|----------|--|--|
|                 | 1-sided  | 2-sided  | 1-sided                        | 2-sided  |  |  |
| 4' x 4'         | \$152.00 | \$195.00 | 4' x 4' \$95.00                | \$147.00 |  |  |
| 4' x 6'         | \$225.00 | \$325.00 | 4' x 8' \$180.00               | \$275.00 |  |  |