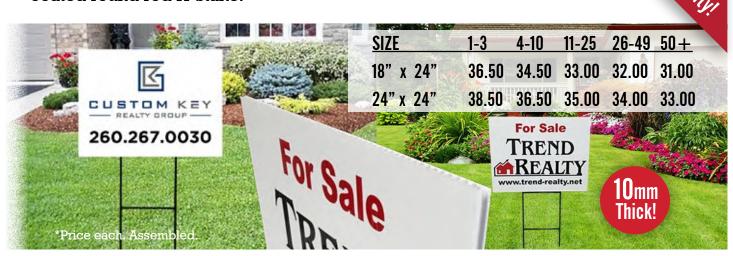

## **Panel-Only Pricing - Without Frames**

 $\triangleright$  Aluminum Composite Panels, vinyl or digital graphics,  $\frac{1}{2}$ " radius comers, no holes.

| <u>SIZE</u> | 1-3   | 4-10  | 11-25 | <u> 26-49</u> | <u>50+</u> | <u>SIZE</u>      | 1-5   | 6-10  | 11-25 | <u> 26-50</u> | <u>51-100</u> |
|-------------|-------|-------|-------|---------------|------------|------------------|-------|-------|-------|---------------|---------------|
| 18" x 24"   | 36.00 | 32.00 | 30.00 | 28.50         | 26.50      | ш 18" x 24"      | 55.00 | 51.00 | 49.00 | 47.50         | 45.50         |
| 18" x 30"   | 41.00 | 37.00 | 35.00 | 32.50         | 30.50      | 18" x 30"        | 61.00 | 57.00 | 55.00 | 52.50         | 50.50         |
| 20" x 28"   | 42.00 | 37.00 | 35.00 | 33.50         | 32.00      | <b>20"</b> x 28" | 65.00 | 60.00 | 58.00 | 56.50         | 55.00         |
| 24" x 24"   | 43.00 | 38.00 | 36.00 | 34.50         | 32.50      | 24" x 24"        | 67.00 | 62.00 | 60.00 | 58.50         | 56.50         |
| 28" x 24"   | 51.00 | 46.00 | 44.00 | 42.50         | 40.50      | 28" x 24"        | 75.00 | 70.00 | 68.00 | 66.50         | 64.50         |
| 24" x 36"   | 58.00 | 53.00 | 51.00 | 49.50         | 47.50      | 24" x 36"        | 93.00 | 88.00 | 86.00 | 84.50         | 82.50         |
|             |       |       |       |               |            |                  |       |       |       |               | _             |

Hole drilling to your pattern +\$2.00 per panel. | Hole drilling plus assembly into your frame +\$5.00 per panel.