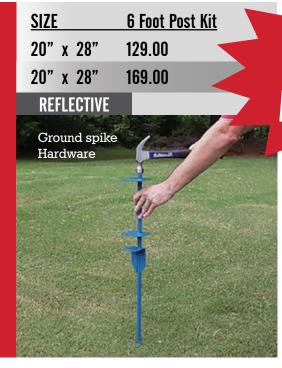

# **Vinyl Post Sign Kits**

- Vinyl Real Estate Post Systems allow for easy assembly and installation.
- The patent pending internal key allows for a smooth clean look as there are no external screws necessary.

The powerstake requires only minutes for ground installation.

Damianos

Sotheby's

242.362.4211