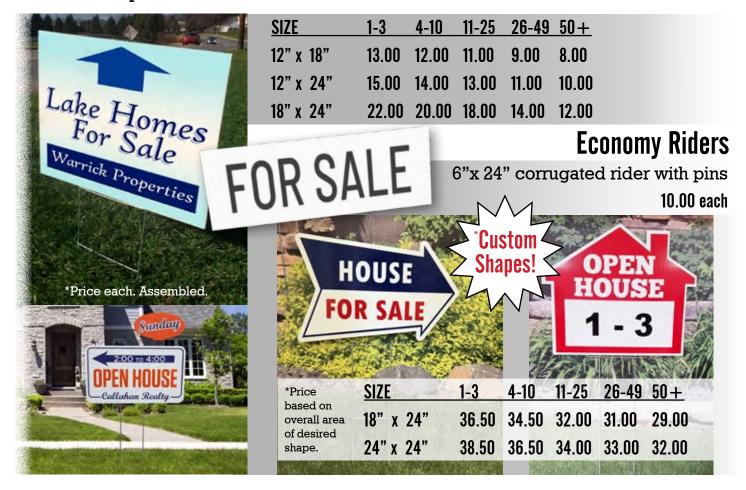

# **Economy Corrugated Signs**

- Includes 4mm corrugated plastic (Cor-x) sign panel and heavy duty wire Step-Stake.
- >>> Panels are printed on both sides in full color.

# In-Stock Message Riders

6"x18" .040 gauge aluminum. Hardware included.

## **Only \$9.00 Each!**

>>> In stock and ready for pick up when you are. Stop in for yours today!

Tools for installation available for purchase. FREE upon request with orders over \$75.00