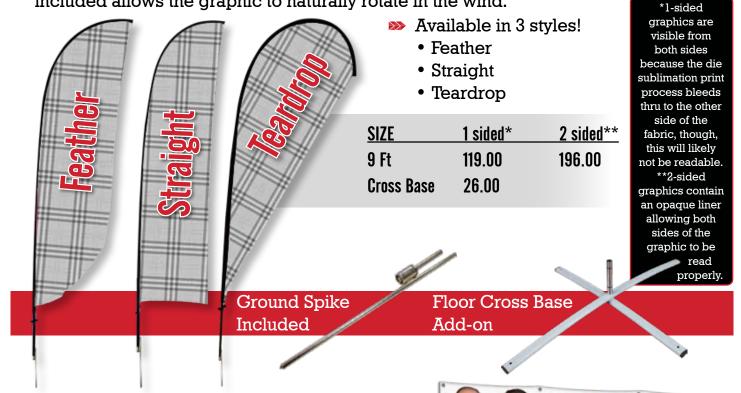

# Flag Banners

Always call the Cheviron Team!

c 260.466.3757 o 260.489.2000 x346

mikethomasrealtor.com

Austin Cheviron

MIKE THOMA

At 9 feet tall, these beautiful flag banners can't be missed! The ground spike included allows the graphic to naturally rotate in the wind.