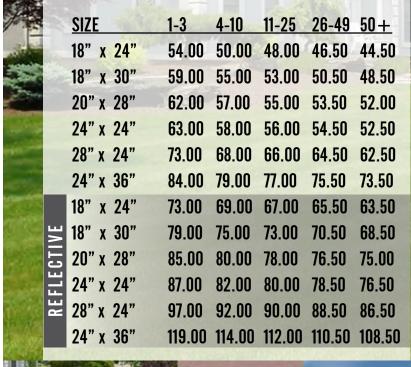

## **Reflective Sign Panels**

Signs are visible at night when car lights shine on them, just like traffic signs.

Stand out from other listings and make an impact in the neighborhood.

Pricing for reflective graphics is listed with most items. Please call if you require a custom quote.