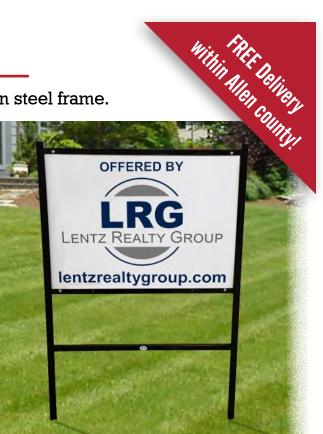

# **Premium Metal Sign Units**

>>> Includes the sign panel assembled into a bolt-in steel frame.

\*Price each. Assembled.
\*FREE Delivery in Allen County, Indiana!

## Frame Size Comparison

- >>> Frames are fabricated in our own shop.
- **>>>** Constructed with 1 inch, 1/8" thick steel angle.
- >>> Powder-coated for rust prevention unmatched by paint.