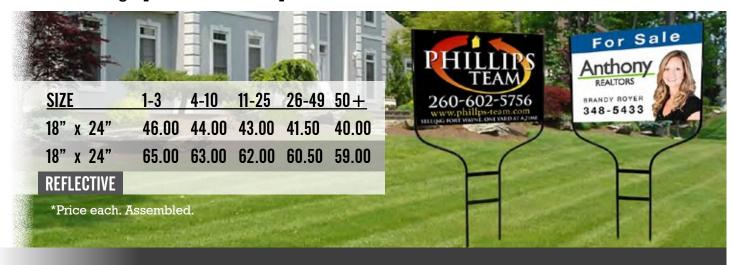

# **Premium Metal Sign Units**

>>> Includes the sign panel assembled into a bolt-in steel frame.

\*Price each. Assembled.
\*FREE Delivery in Allen County, Indiana!

# Slide-In Frame Sign Units

- Includes pointed legs and ½ inch extended top corners for hammering when installing.
- Die-cut loops are provided so

| thick caplace.  Sign ur with fra laminat  Sign clifor extr | sign panels up to 1/8 inch thick can easily slide into place.  Sign unit comes complete with frame and full color laminated ACM panel.  Sign clips can be used for extra security with thinner panels. |                       |                    | HOUSE 260.399.1177 |  |  |  |
|------------------------------------------------------------|--------------------------------------------------------------------------------------------------------------------------------------------------------------------------------------------------------|-----------------------|--------------------|--------------------|--|--|--|
| SIZE<br>18" x 24"                                          | A-Frame<br>68.50                                                                                                                                                                                       | Single Rider<br>39.50 | Dbl Rider<br>44.50 |                    |  |  |  |
| -                                                          | 1051                                                                                                                                                                                                   |                       | _                  |                    |  |  |  |