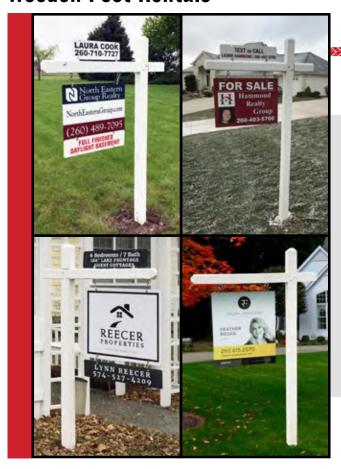

#### **Wooden Post Rentals**

JW Signs provides installation and removal services on a daily route basis within Allen county.

#### **SERVICE RATES**

Wooden Sign Post Rental, Install and

Removal Included 30.00

Storage of Sign Panels FREE

Stick-In Sign Installs or Removals of:

Sale or Open House Signs, Directionals 12.00

Add/Change Riders 10.00

Mileage charges will be added to services outside Allen county.