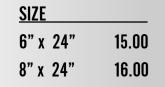

## Name/Phone/Message Riders

- .040 gauge aluminum with 1 color vinyl.
- Customized for your business needs.
- Hardware included.

| SIZE     |       |
|----------|-------|
| 6" x 18" | 11.00 |
| 6" x 24" | 12.00 |
| 8" x 24" | 13.00 |