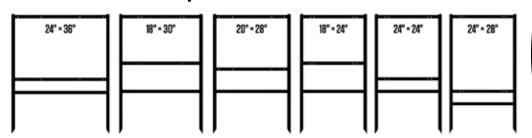

## Frame Size Comparison

- >>> Frames are fabricated in our own shop.
- **>>>** Constructed with 1 inch, 1/8" thick steel angle.
- >>> Powder-coated for rust prevention unmatched by paint.